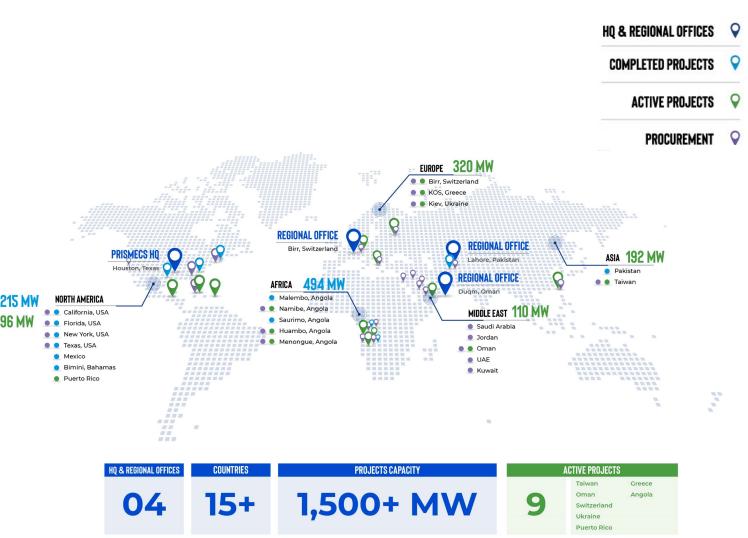

#### **GLOBAL EXPERIENC**

Proven Track Record: Globally recognized for our meticulous and reliable approach, Prismecs has successfully managed projects with a total capacity of over 1500 MW. With 9 active projects spanning more than 15 countries, we consistently deliver superior outcomes across a wide range of international projects.

#### **POWERING THE WORLD**

With strategic locations and partners around the globe, PRISMECS is ready to deliver the supply chain and engineered solutions services you need — no matter your operating environment.