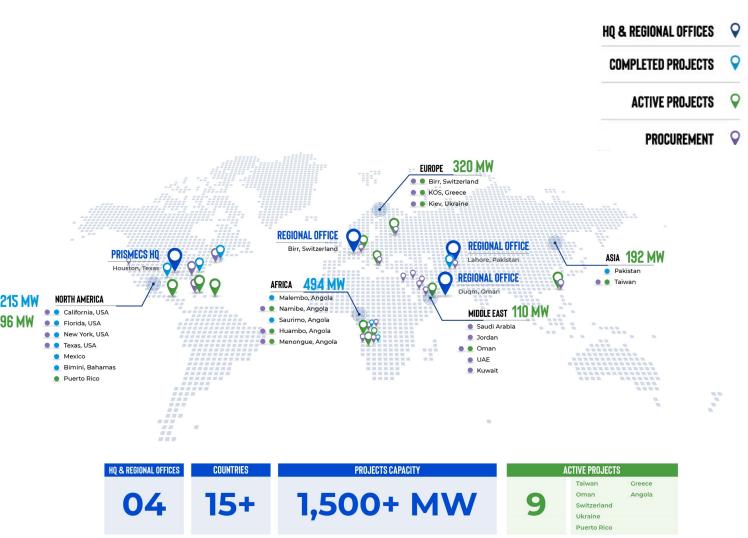

### **GLOBAL EXPERIENC**

Proven Track Record: Globally recognized for our meticulous and reliable approach, Prismecs has successfully managed projects with a total capacity of over 1500 MW. With 9 active projects spanning more than 15 countries, we consistently deliver superior outcomes across a wide range of international projects.

#### **POWERING THE WORLD**

With strategic locations and partners around the globe, PRISMECS is ready to deliver the supply chain and engineered solutions services you need — no matter your operating environment.