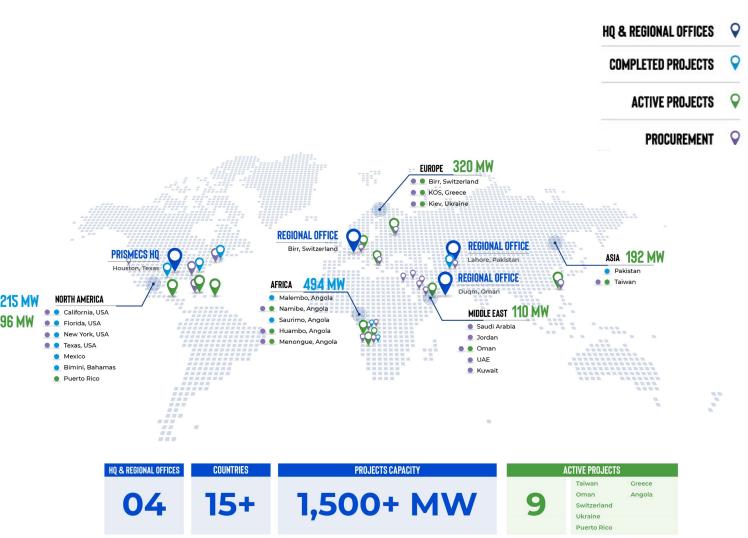

# **GLOBAL EXPERIENC**

Proven Track Record: Globally recognized for our meticulous and reliable approach, Prismecs has successfully managed projects with a total capacity of over 1500 MW. With 9 active projects spanning more than 15 countries, we consistently deliver superior outcomes across a wide range of international projects.

#### **POWERING THE WORLD**

With strategic locations and partners around the globe, PRISMECS is ready to deliver the supply chain and engineered solutions services you need — no matter your operating environment.