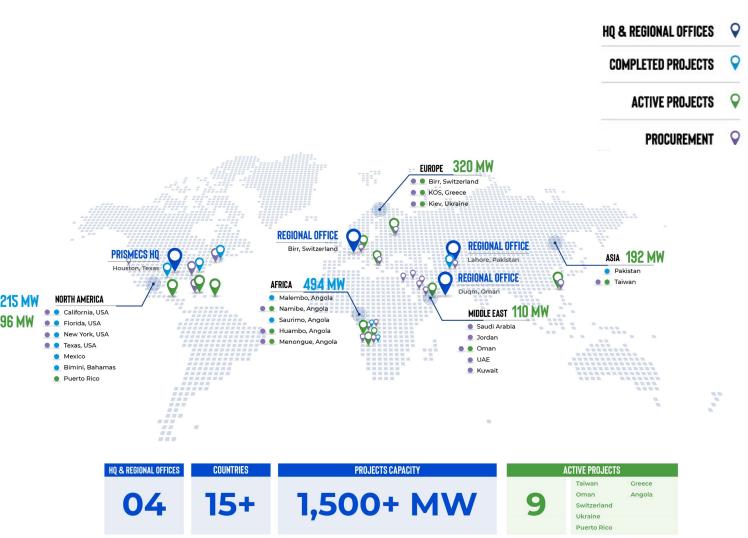

## **GLOBAL EXPERIENC**

Proven Track Record: Globally recognized for our meticulous and reliable approach, Prismecs has successfully managed projects with a total capacity of over 1500 MW. With 9 active projects spanning more than 15 countries, we consistently deliver superior outcomes across a wide range of international projects.